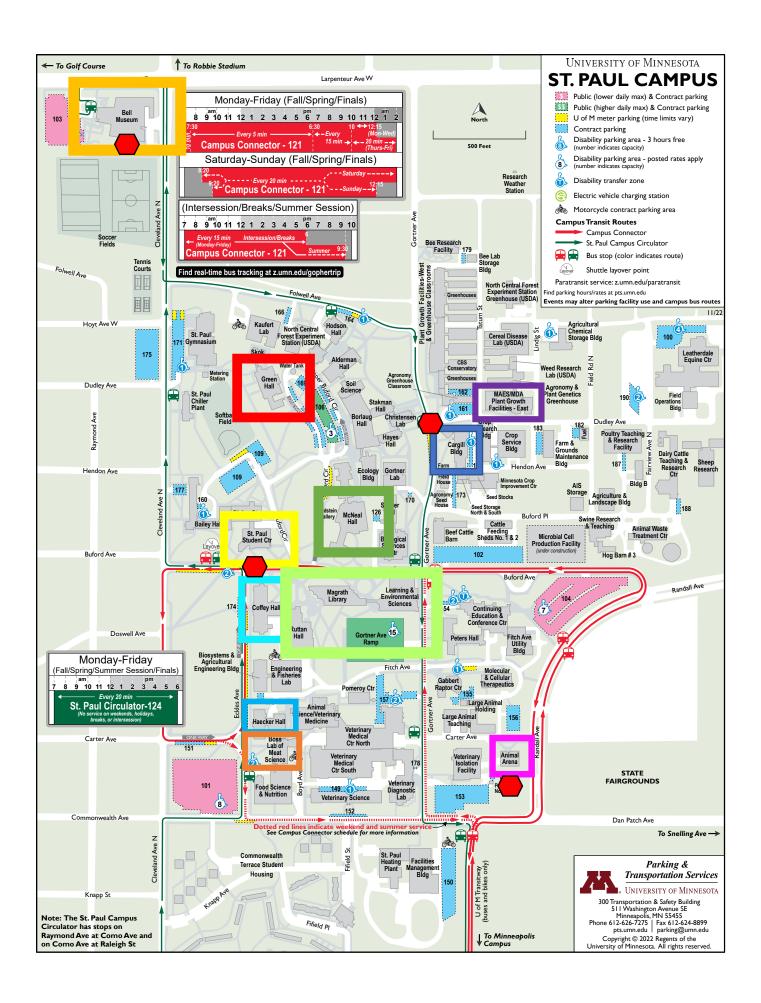

## **Sunday, April 21, 2024**

2:00 PM State Star Finalists Interviews - check in at <u>Ruttan Hall</u> Commons

(Interviews in B22, B26, B30, B36)

2:00 PM All LDEs should check in at <u>Ruttan Hall</u> Commons - Ground level (St. Paul)

Conduct of Chapter Meetings in LES (St. Paul)

Creed Speaking preliminary round in <u>Ruttan</u> - 1st floor (St. Paul)

Spanish Creed Invitational – Ruttan B25

Farm Bureau Discussion Meet in <u>Haecker Hall</u> (St. Paul) Extemporaneous Speaking in <u>Coffey Hall</u> (St. Paul) Parliamentary Procedure in Coffey Hall (St. Paul)

Prepared Public Speaking preliminary round in LES (St. Paul)

2:00 PM Best Informed Greenhand in Ruttan Hall B45 (St. Paul) – check in at B45

## Monday, April 22, 2024

7:30 AM Agricultural Sales CDE - Check-in at Ruttan (St. Paul)

7:45 AM Fish and Wildlife CDE at Bell Museum

(Regions 1 - 4 at 7:45 a.m.; Regions 5 - 8 at 9:45 am)

Poultry Evaluation CDE in Cargill 105 (St. Paul)

(Regions 5 - 8 at 7:45 a.m.; Regions 1 - 4 at 8:45 am)

8:00 AM Crops CDE in Plant Growth

Forestry CDE in 110 Green Hall (St. Paul)

Meats Evaluation and Technology CDE in 125 Andrew Boss Lab (St. Paul)

Companion Animal Science CDE in St. Paul Student Center Theatre

8:30 AM Student Leadership Workshops in Coffey Hall and LES

Discovering the Scientist Within – Student Center: Northstar Ballroom (St. Paul)

9:00 AM Employment Skills in McNeal 199 (St. Paul)

10:00 AM Agricultural Issues LDE in Coffey Hall 125 (St. Paul) 11:30 AM Block and Bridle BBQ in the Animal Arena (St. Paul)